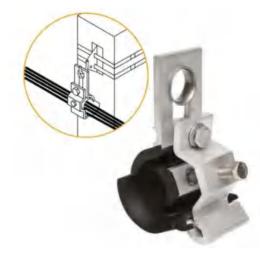

## Overview

Self-Supporting ABC Line Suspension clamp designed to suspend four or two insulated main connectors in self-supporting aerialbundled cable system, up to 1KV. Suspension Clamp attach to towers, poles or walls, on angles up to 30°.

Self-Supporting ABC Line Suspension clamp applied on cables from 16 to 120 mm² in main electrical connections. Tightening installation torque should not be lower tnan 10 N·m.

ABC Accessories Suspension clamp is made of high strenght alumi-num parts, weather and Uv resistant fiberglass reinforcedplastic parts, corrosion resistant hardware, and stainlesssteel ring. ABC Cable Suspension clamp is a one-piece format. Assists linesmen by hanging the LV-ABC in open position, and allow quick installation by tightening the fastener. Stainless steelring allows easy installations with the LV ABC hooks, pigtails.